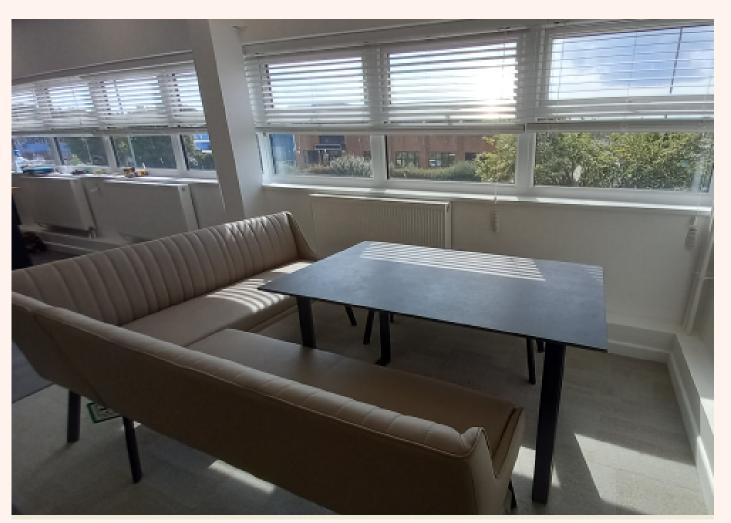

#### The interview room

Our interview rooms may very depending on our student lesson plans however they will either take place

iin our staff break out space or downstairs next to reception in our Assistant Head Teacher's room.