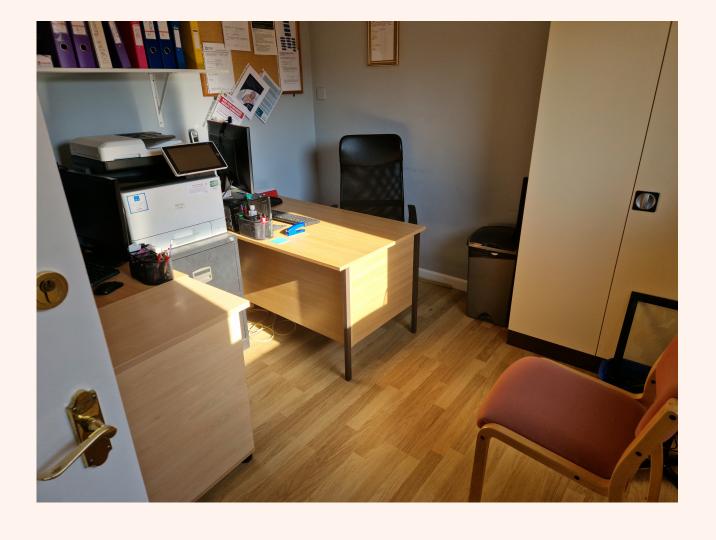

## The interview room

The room is on the ground floor on your right hand side.

Toilets are available on the ground floor.